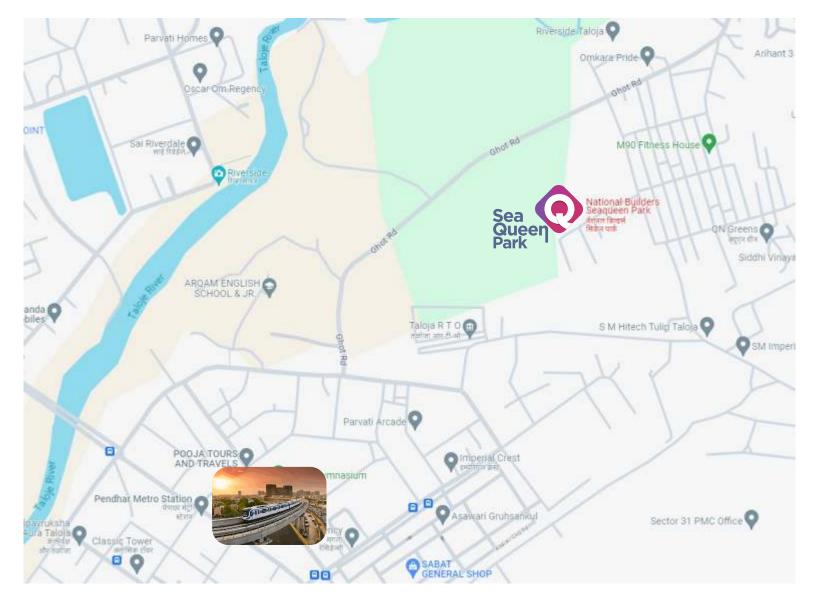

## LOCATION ADVANTAGES

### CONNECTIVITY

- •Taloja Railway Station 10 Min
- •Pendher Metro Station 5 Min
- •Kharghar Station 20 min
- •Sion Panvel Highway 20 Min
- •Navi Mumbai International Airport 30 Min

### **HEALTHCARE**

- •Shri Sathya Sai Navjeevan Hospital 15 Min
- •Tata Hospital 15 Min
- •Polaris Hospital 20 Min
- •MGM Hospital 30 Min
- •MITR 35 Mins

### **MAJOR DEVELOPMENTS**

- •Proposed BKC 2 15 Min
- •18 Hole Golf Course 15 Min
- •Central Park- 15 Min
- •ISKCON Temple 15 Min

### **EDUCATION**

- Apeejay School 15 Min
- •DAV International School 15 Min
- •Vibgyor High School 15 Min
- •ITM 20 Min
- •Shri Ramsheth Thakur College 15 Min
- •NMISM 20 Min

### **MALL & ENTERTAINMENT**

- •Little World Mall 20 Min
- •Seawoods Grand Central Mall 35 Mins

**Corporate Office:-**