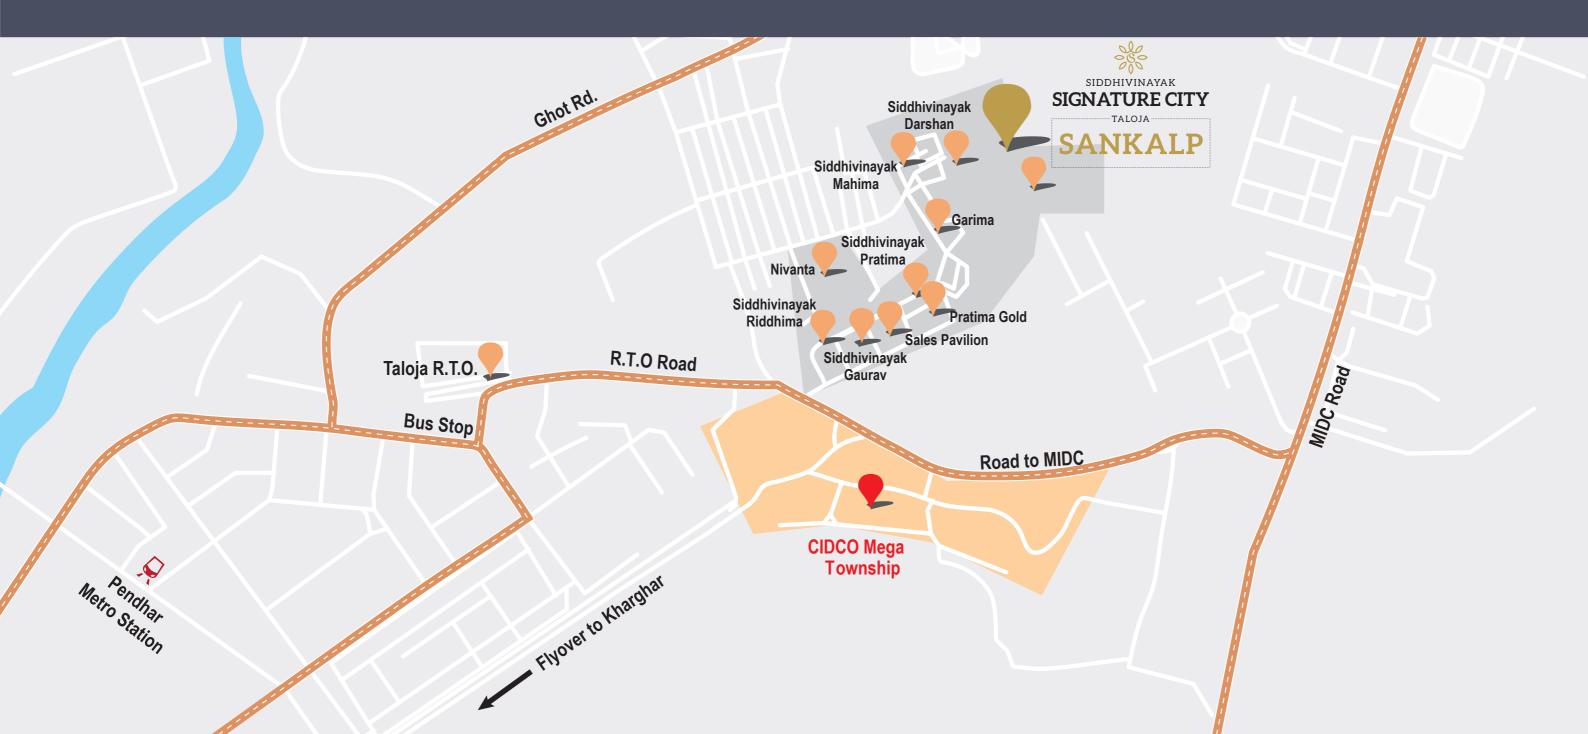

## CONNECTIVITY MAXIMIZED TO MAKE EVERY JOURNEY COMFORTABLE

#### CONNECTIVITY

- Pendhar Metro Station
- Taloje Panchanand
   Railway Station
- Mumbai-Pune Expressway
- National Highway 48