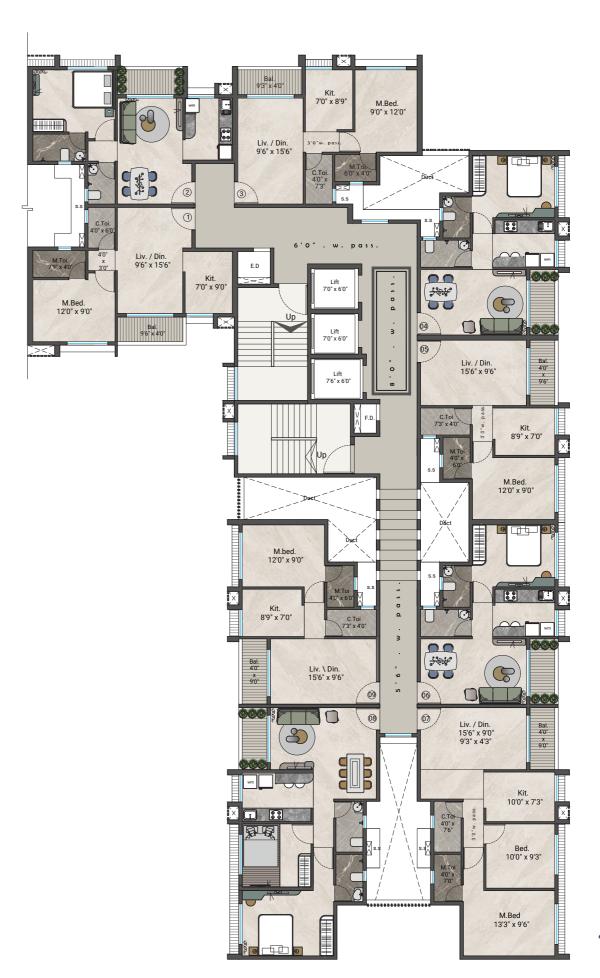

tion to pursue your passion, all crafted to enrich your lifestyle.

- G+2 CLUBHOUSE
- SERENE LANDSCAPED GARDEN





# A WORLD DESIGNED TO CREATE EXCEPTIONAL MOMENTS

Experience an elevated lifestyle at Siddhivinayak Sankalp, where upgraded amenities redefine your living experience. Stay fit and energized in the hi-tech gymnasium. Immerse yourself in the serenity of the landscape garden and pursue your passion amidst the grand clubhouse, here you have many choices to make your everyday truly fulfilling.

### **UPGRADED AMENITIES**

- G+2 Storey Clubhouse
- Banquet Hall
- Indoor Games
- Fully Equipped Gym
- Swimming Pool With Kids Pool
- Jacuzzi
- Children's Play Area
- Senior Citizen Sit-outs
- Landscaped Garden











## A WING TYPICAL FLOOR PLAN

## **B WING TYPICAL FLOOR PLAN**









## 2 BHK UNIT PLAN





## CONNECTIVITY MAXIMIZED TO MAKE EVERY JOURNEY COMFORTABLE



#### CONNECTIVITY

- Pendhar Metro Station
- Taloje Panchanand
   Railway Station
- Mumbai-Pune Expressway
- National Highway 48



### **HOSPITALS**

- Tata Memorial Hospital
- Medicover Hospitals
- Mitr Hospital



### **EDUCATION**

- Bharati Vidyapeeth
- ITM Business School
- NMIMS School of Hospitality Management
- BD Somani International School
- Vibgyor School
- DAV International School



#### TEMPLE

- Siddhivinayak Temple
- ISKCON Temple



### **RECREATION**

- Kharghar Golf Course
- Kharghar Football Stadium



### UPCOMING INFRASTRUCTURE

- Creek flyover to Kharghar
- Kharghar-Turbhe Link Road (KTLR)
- BKC 2 Corporate Hub
- D B Patil International Airport
- Mumbai Trans Harbour Link (MTH