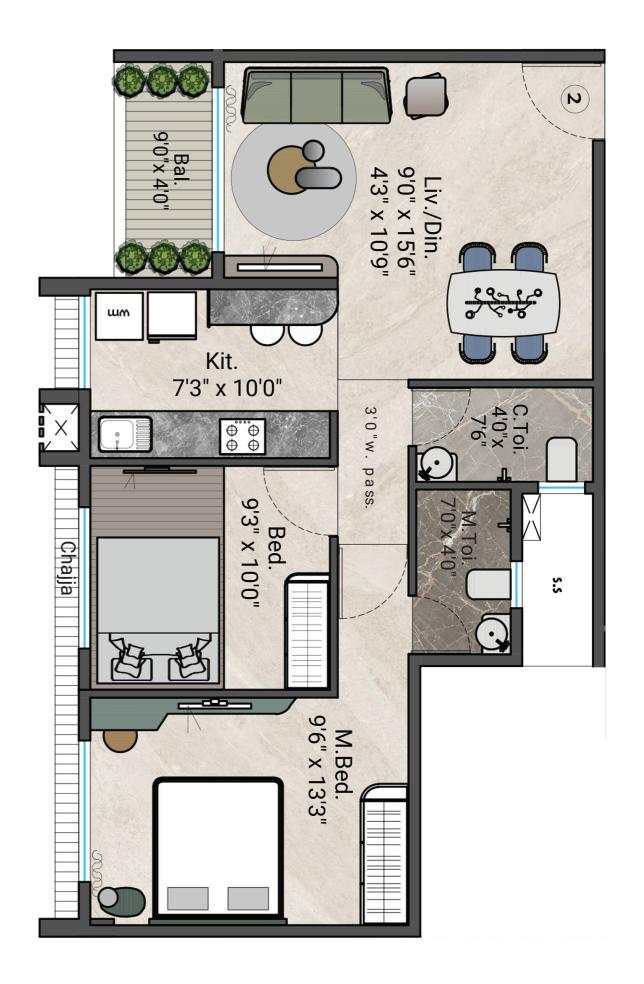

n, all crafted to enrich your lifestyle.

- G+2 CLUBHOUSE
- SERENE LANDSCAPED GARDEN





# A WORLD DESIGNED TO CREATE EXCEPTIONAL MOMENTS

Experience an elevated lifestyle at Siddhivinayak Sankalp, where upgraded amenities redefine your living experience. Stay fit and energized in the hi-tech gymnasium. Immerse yourself in the serenity of the landscape garden and pursue your passion amidst the grand clubhouse, here you have many choices to make your everyday truly fulfilling.

### **UPGRADED AMENITIES**

- G+2 Storey Clubhouse
- Banquet Hall
- Indoor Games
- Fully Equipped Gym
- Swimming Pool With Kids Pool
- Jacuzzi
- Children's Play Area
- Senior Citizen Sit-outs
- Landscaped Garden











## A WING TYPICAL FLOOR PLAN

## **B WING TYPICAL FLOOR PLAN**









## 2 BHK UNIT PLAN





## CONNECTIVITY MAXIMIZED TO MAKE EVERY JOURNEY COMFORTABLE



#### CONNECTIVITY

- Pendhar Metro Station
- Taloje Panchanand
   Railway Station
- Mumbai-Pune Expressway
- National Highway 48



### **HOSPITALS**

- Tata Memorial Hospital
- Medicover Hospitals
- Mitr Hospital



### **EDUCATION**

- Bharati Vidyapeeth
- ITM Business School
- NMIMS School of Hospitality Management
- BD Somani International School
- Vibgyor School
- DAV International School



#### TEMPLE

- Siddhivinayak Temple
- ISKCON Temple



### **RECREATION**

- Kharghar Golf Course
- Kharghar Football Stadium



### UPCOMING INFRASTRUCTURE

- Creek flyover to Kharghar
- Kharghar-Turbhe Link Road (KTLR)
- BKC 2 Corporate Hub
- D B Patil International Airport
- Mumbai Trans Harbour Link (MTHL)