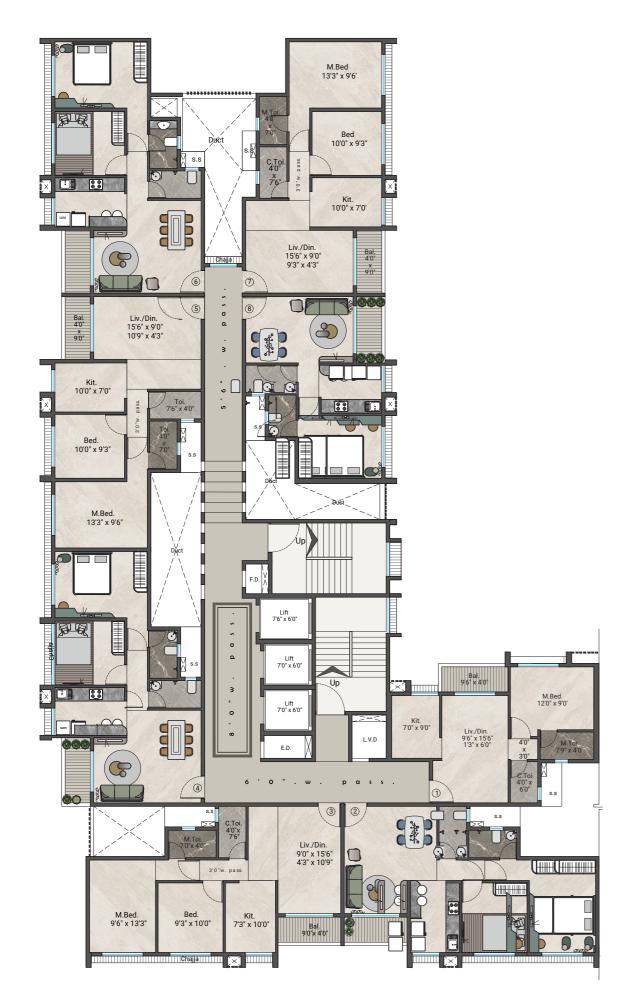

creation to pursue your passion, all crafted to enrich your lifestyle.

- G+2 CLUBHOUSE
- SERENE LANDSCAPED GARDEN





# A WORLD DESIGNED TO CREATE EXCEPTIONAL MOMENTS

Experience an elevated lifestyle at Siddhivinayak Sankalp, where upgraded amenities redefine your living experience. Stay fit and energized in the hi-tech gymnasium. Immerse yourself in the serenity of the landscape garden and pursue your passion amidst the grand clubhouse, here you have many choices to make your everyday truly fulfilling.

### **UPGRADED AMENITIES**

- G+2 Storey Clubhouse
- Banquet Hall
- Indoor Games
- Fully Equipped Gym
- Swimming Pool With Kids Pool
- Jacuzzi
- Children's Play Area
- Senior Citizen Sit-outs
- Landscaped Garden











## A WING TYPICAL FLOOR PLAN

## **B WING TYPICAL FLOOR PLAN**









## 2 BHK UNIT PLAN





## CONNECTIVITY MAXIMIZED TO MAKE EVERY JOURNEY COMFORTABLE



#### CONNECTIVITY

- Pendhar Metro Station
- Taloje Panchanand
   Railway Station
- Mumbai-Pune Expressway
- National Highway 48



### **HOSPITALS**

- Tata Memorial Hospital
- Medicover Hospitals
- Mitr Hospital



### **EDUCATION**

- Bharati Vidyapeeth
- ITM Business School
- NMIMS School of Hospitality Management
- BD Somani International School
- Vibgyor School
- DAV International School



#### TEMPLE

- Siddhivinayak Temple
- ISKCON Temple



### **RECREATION**

- Kharghar Golf Course
- Kharghar Football Stadium



### UPCOMING INFRASTRUCTURE

- Creek flyover to Kharghar
- Kharghar-Turbhe Link Road (KTLR)
- BKC 2 Corporate Hub
- D B Patil International Airport
- Mumbai Trans Harbour Link