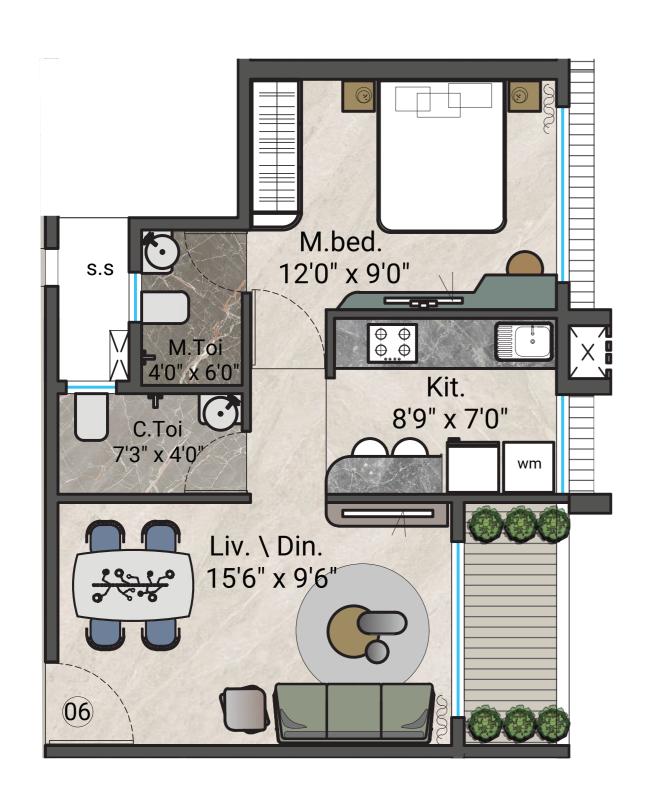

ion, all crafted to enrich your lifestyle.

- G+2 CLUBHOUSE
- SERENE LANDSCAPED GARDEN





# A WORLD DESIGNED TO CREATE EXCEPTIONAL MOMENTS

Experience an elevated lifestyle at Siddhivinayak Sankalp, where upgraded amenities redefine your living experience. Stay fit and energized in the hi-tech gymnasium. Immerse yourself in the serenity of the landscape garden and pursue your passion amidst the grand clubhouse, here you have many choices to make your everyday truly fulfilling.

### **UPGRADED AMENITIES**

- G+2 Storey Clubhouse
- Banquet Hall
- Indoor Games
- Fully Equipped Gym
- Swimming Pool With Kids Pool
- Jacuzzi
- Children's Play Area
- Senior Citizen Sit-outs
- Landscaped Garden











## A WING TYPICAL FLOOR PLAN

## **B WING TYPICAL FLOOR PLAN**









## 2 BHK UNIT PLAN





## CONNECTIVITY MAXIMIZED TO MAKE EVERY JOURNEY COMFORTABLE



#### CONNECTIVITY

- Pendhar Metro Station
- Taloje Panchanand
   Railway Station
- Mumbai-Pune Expressway
- National Highway 48



### **HOSPITALS**

- Tata Memorial Hospital
- Medicover Hospitals
- Mitr Hospital



### **EDUCATION**

- Bharati Vidyapeeth
- ITM Business School
- NMIMS School of Hospitality Management
- BD Somani International School
- Vibgyor School
- DAV International School



#### TEMPLE

- Siddhivinayak Temple
- ISKCON Temple



### **RECREATION**

- Kharghar Golf Course
- Kharghar Football Stadium



### UPCOMING INFRASTRUCTURE

- Creek flyover to Kharghar
- Kharghar-Turbhe Link Road (KTLR)
- BKC 2 Corporate Hub
- D B Patil International Airport
- Mumbai Trans Harbour Link (MTHL)