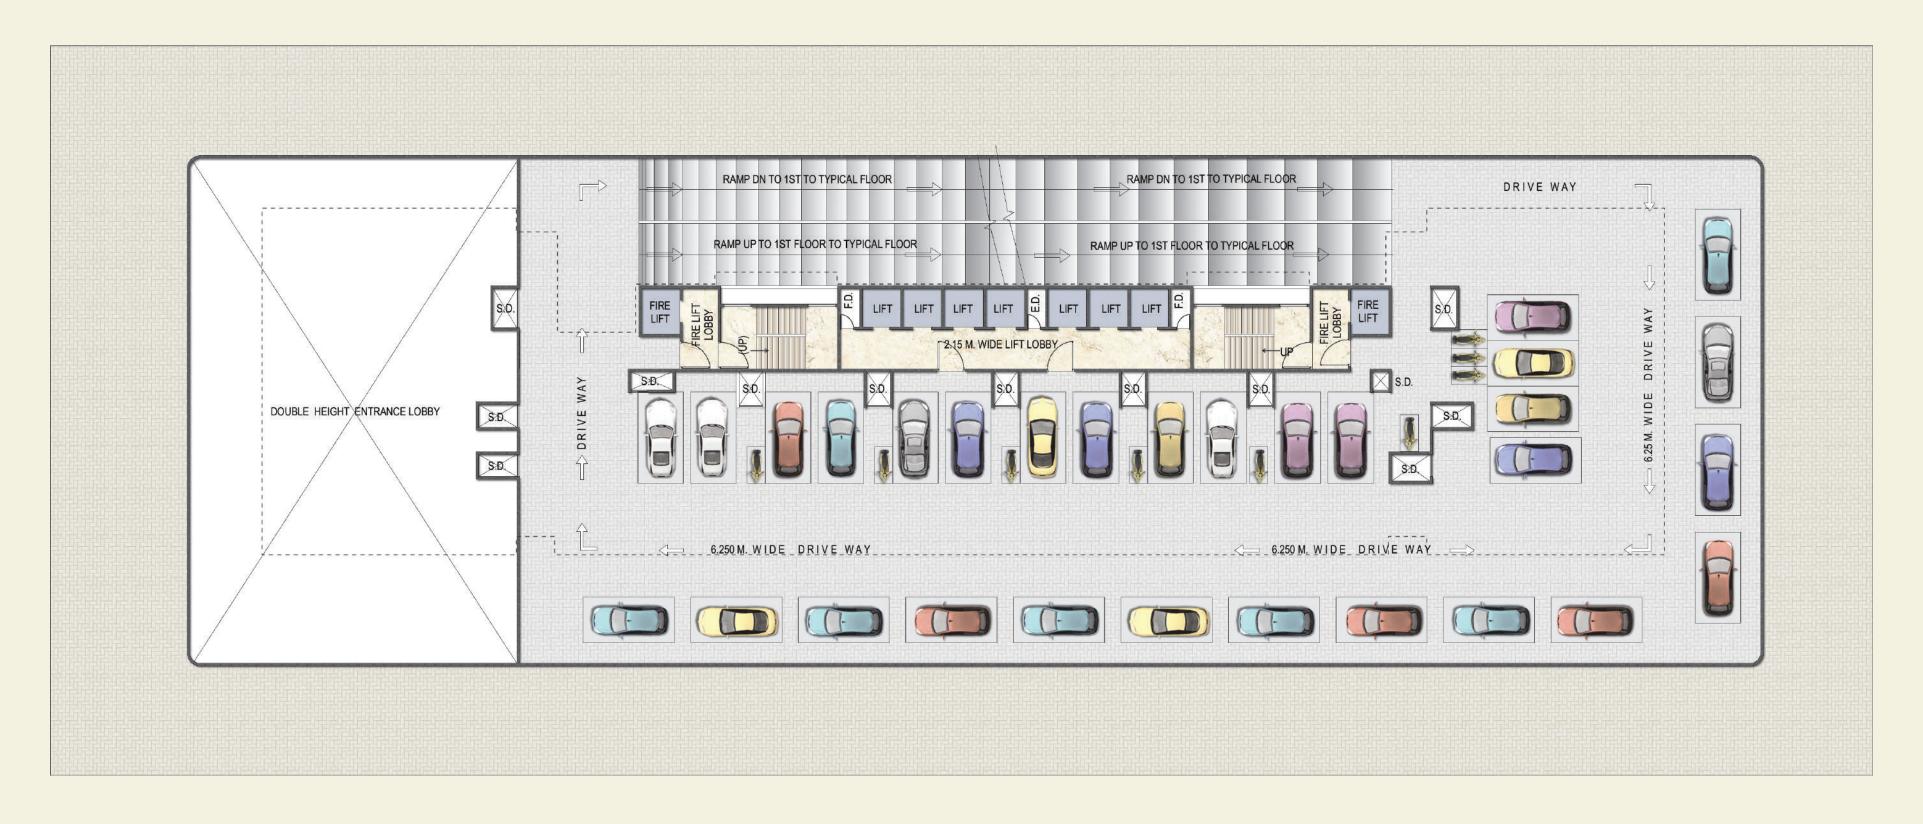

le Offices for Bigger Floor Plate
- Demarcated Work Stations & Director Cabins
- Provision for Pantry & Restrooms

#### **Additional Features**

- Earthquake Resistant Structure
- Power Backup for Individual Office Lights & Fans
- Computers and all Common Facilities
- Multi-tier Security Features
- Wifi-enabled Podium and Rooftop
- Fibre Optimised Line
- State-of-the-art Fire Fighting System
- Electric Vehicle Charging Points in Parking Zone

#### **Location Advantages**

- Juinagar Rly. Stn. 2 Kms
- Nerul & CBD Belapur Rly. Stns. 3 Kms
- Uran Phata Road 3 Kms
- Upcoming Navi Mumbai Intl. Airport 9 Kms
- Mumbai Trans-Harbour Link 15 Kms
- JNPT 20 Kms
- Sewri-Nhava Sheva Sealink 24.9 Kms
- Renowned Banks, Corporates & Hospitals –
   Within 1 Km Radius



#### Ground Floor Plan



















#### Parking Floor Plan (2<sup>nd</sup> to 4<sup>th</sup> Floor)







#### 5<sup>th</sup> Floor Podium Plan







#### Typical Floor Plan (6<sup>th</sup> to 28<sup>th</sup> Floor)







#### Typical Floor Plan (8th to 26th Floor)



















+91 70453 17389

## **Maya Properties**