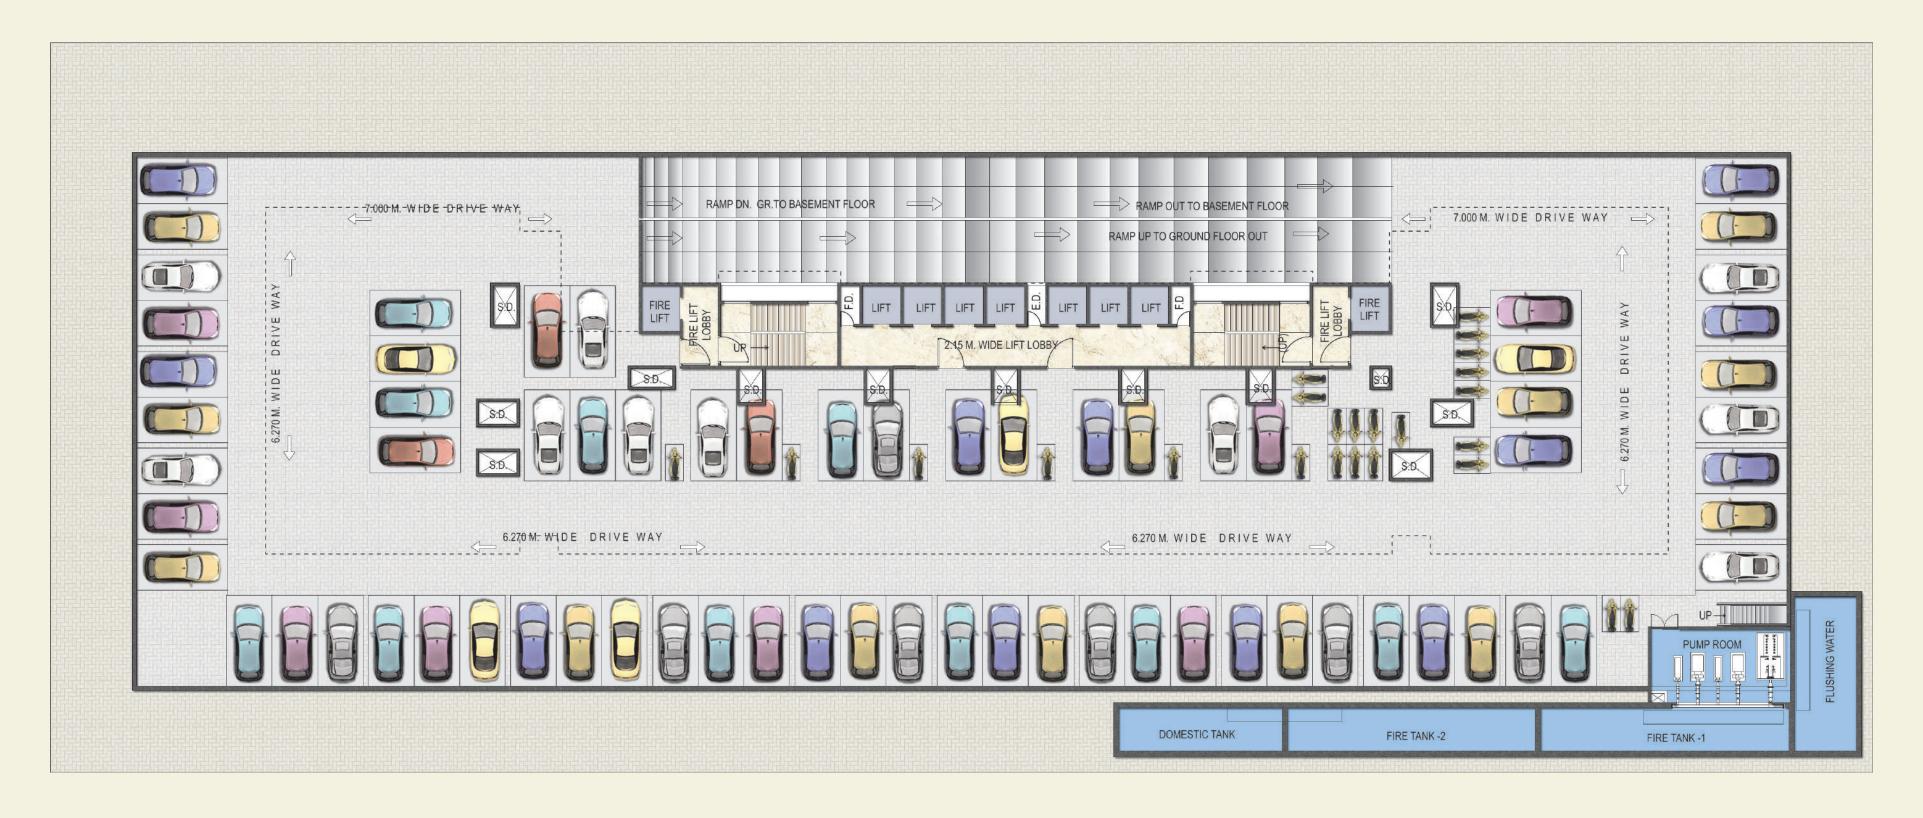

Multiple Offices for Bigger Floor Plate
- Demarcated Work Stations & Director Cabins
- Provision for Pantry & Restrooms

#### **Additional Features**

- Earthquake Resistant Structure
- Power Backup for Individual Office Lights & Fans
- Computers and all Common Facilities
- Multi-tier Security Features
- Wifi-enabled Podium and Rooftop
- Fibre Optimised Line
- State-of-the-art Fire Fighting System
- Electric Vehicle Charging Points in Parking Zone

#### **Location Advantages**

- Juinagar Rly. Stn. 2 Kms
- Nerul & CBD Belapur Rly. Stns. 3 Kms
- Uran Phata Road 3 Kms
- Upcoming Navi Mumbai Intl. Airport 9 Kms
- Mumbai Trans-Harbour Link 15 Kms
- JNPT 20 Kms
- Sewri-Nhava Sheva Sealink 24.9 Kms
- Renowned Banks, Corporates & Hospitals –
   Within 1 Km Radius



#### Ground Floor Plan



















#### Parking Floor Plan (2<sup>nd</sup> to 4<sup>th</sup> Floor)







#### 5<sup>th</sup> Floor Podium Plan







#### Typical Floor Plan (6<sup>th</sup> to 28<sup>th</sup> Floor)







#### Typical Floor Plan (8th to 26th Floor)



















+91 70453 17389

## **Maya Properties**