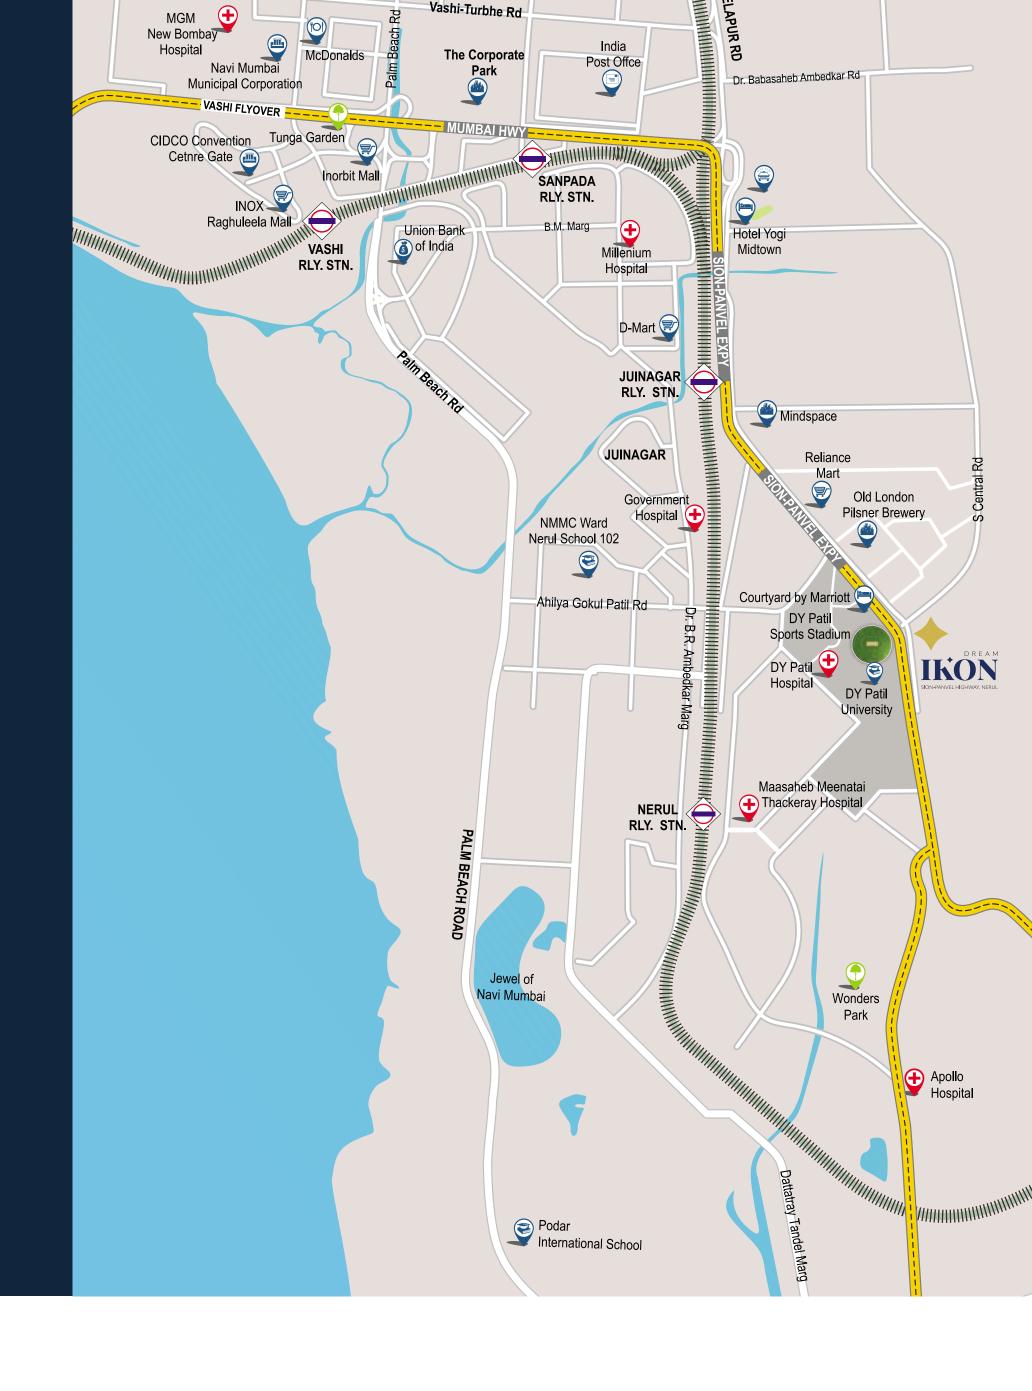

## Strategically located on Sion-Panvel highway

#### Fast-connectivity Avenues

- Juinagar Rly. Stn. 2 Kms
- Nerul & CBD Belapur Rly. Stns. 3 Kms
- Uran Phata Road 3 Kms
- Upcoming Navi Mumbai Intl. Airport 9 Kms
- Mumbai Trans-Harbour Link 15 Kms
- JNPT 20 Kms
- Sewri-Nhava Sheva Sea Link 24.9 Kms

### Encircled by a world of success landmarks

Surrounded by 5 Stars & Business Hubs

- Courtyard Marriott Hotel 1.3 Kms
- Mindspace & Upcoming World Trade Centre 2 Kms
- J.W. Marriott & Taj Business Hotels 3 Kms
- Renowned Banks, Corporates & Hospitals Within 1 Km Radius
- Ikea, Navi Mumbai 5 Kms

#### **Location Advantages**

- Juinagar Rly. Stn. 2 Kms
- Nerul & CBD Belapur Rly. Stns. 3 Kms
- Uran Phata Road 3 Kms
- Upcoming Navi Mumbai Intl. Airport 9 Kms
- Mumbai Trans-Harbour Link 15 Kms
- JNPT 20 Kms
- Sewri-Nhava Sheva Sealink 24.9 Kms
- Renowned Banks, Corporates & Hospitals –
   Within 1 Km Radius