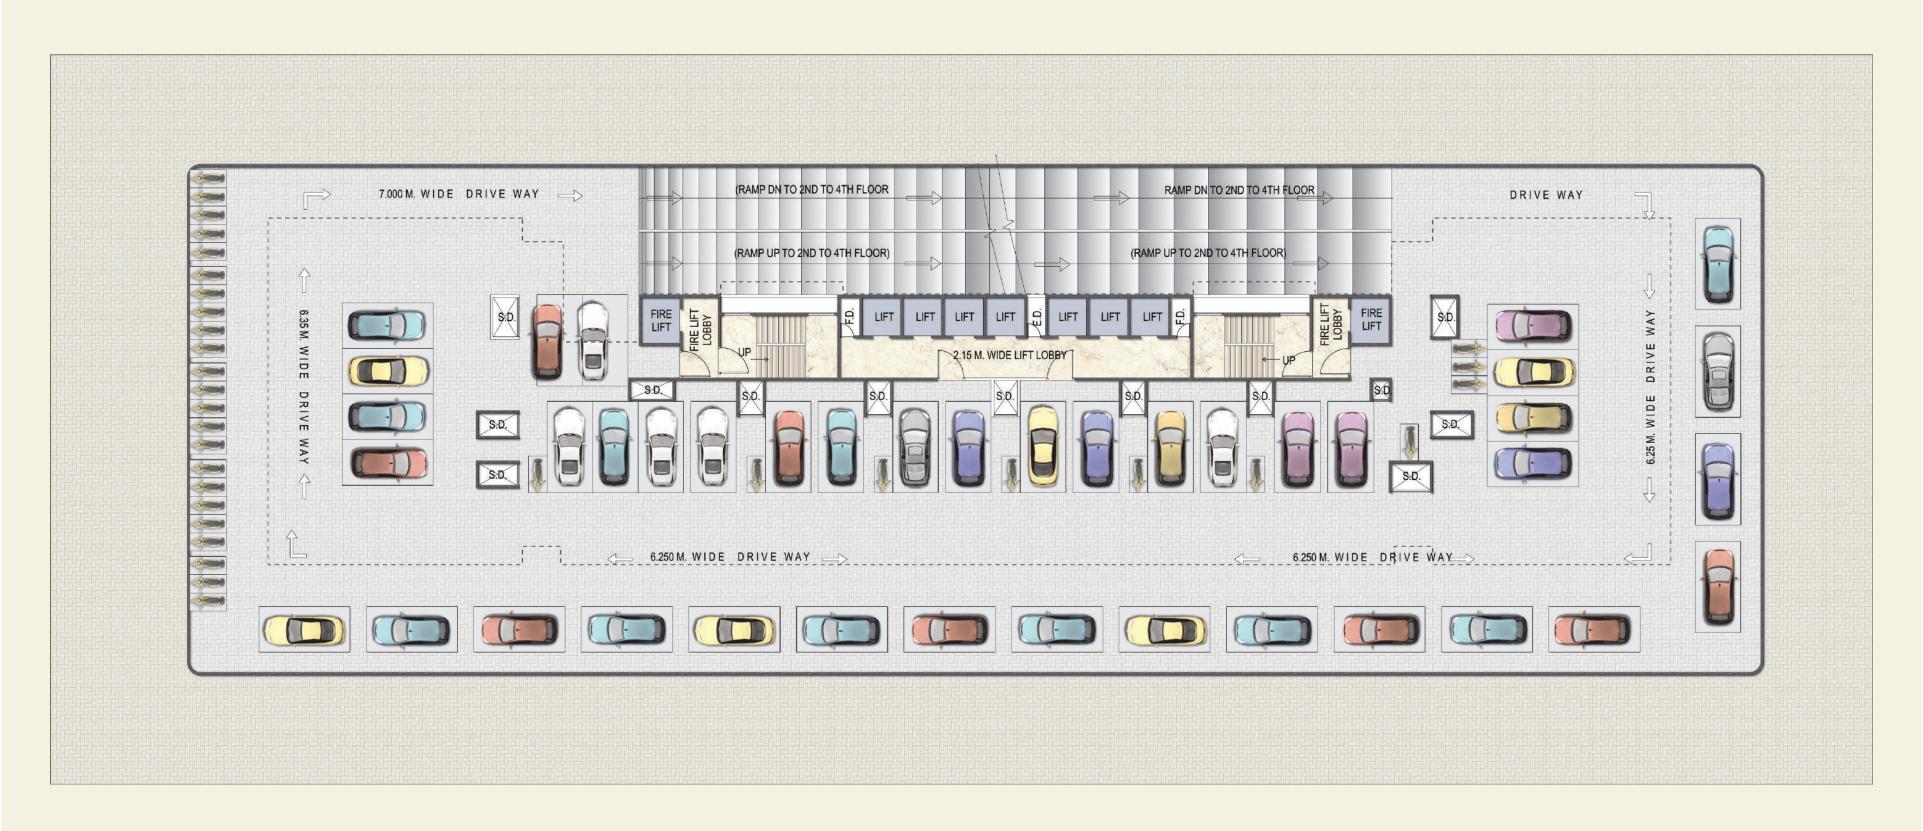

Cabins
- Provision for Pantry & Restrooms

#### **Additional Features**

- Earthquake Resistant Structure
- Power Backup for Individual Office Lights & Fans
- Computers and all Common Facilities
- Multi-tier Security Features
- Wifi-enabled Podium and Rooftop
- Fibre Optimised Line
- State-of-the-art Fire Fighting System
- Electric Vehicle Charging Points in Parking Zone

#### **Location Advantages**

- Juinagar Rly. Stn. 2 Kms
- Nerul & CBD Belapur Rly. Stns. 3 Kms
- Uran Phata Road 3 Kms
- Upcoming Navi Mumbai Intl. Airport 9 Kms
- Mumbai Trans-Harbour Link 15 Kms
- JNPT 20 Kms
- Sewri-Nhava Sheva Sealink 24.9 Kms
- Renowned Banks, Corporates & Hospitals –
   Within 1 Km Radius



#### Ground Floor Plan



















#### Parking Floor Plan (2<sup>nd</sup> to 4<sup>th</sup> Floor)







#### 5<sup>th</sup> Floor Podium Plan







#### Typical Floor Plan (6<sup>th</sup> to 28<sup>th</sup> Floor)







#### Typical Floor Plan (8th to 26th Floor)



















+91 70453 17389

## **Maya Properties**