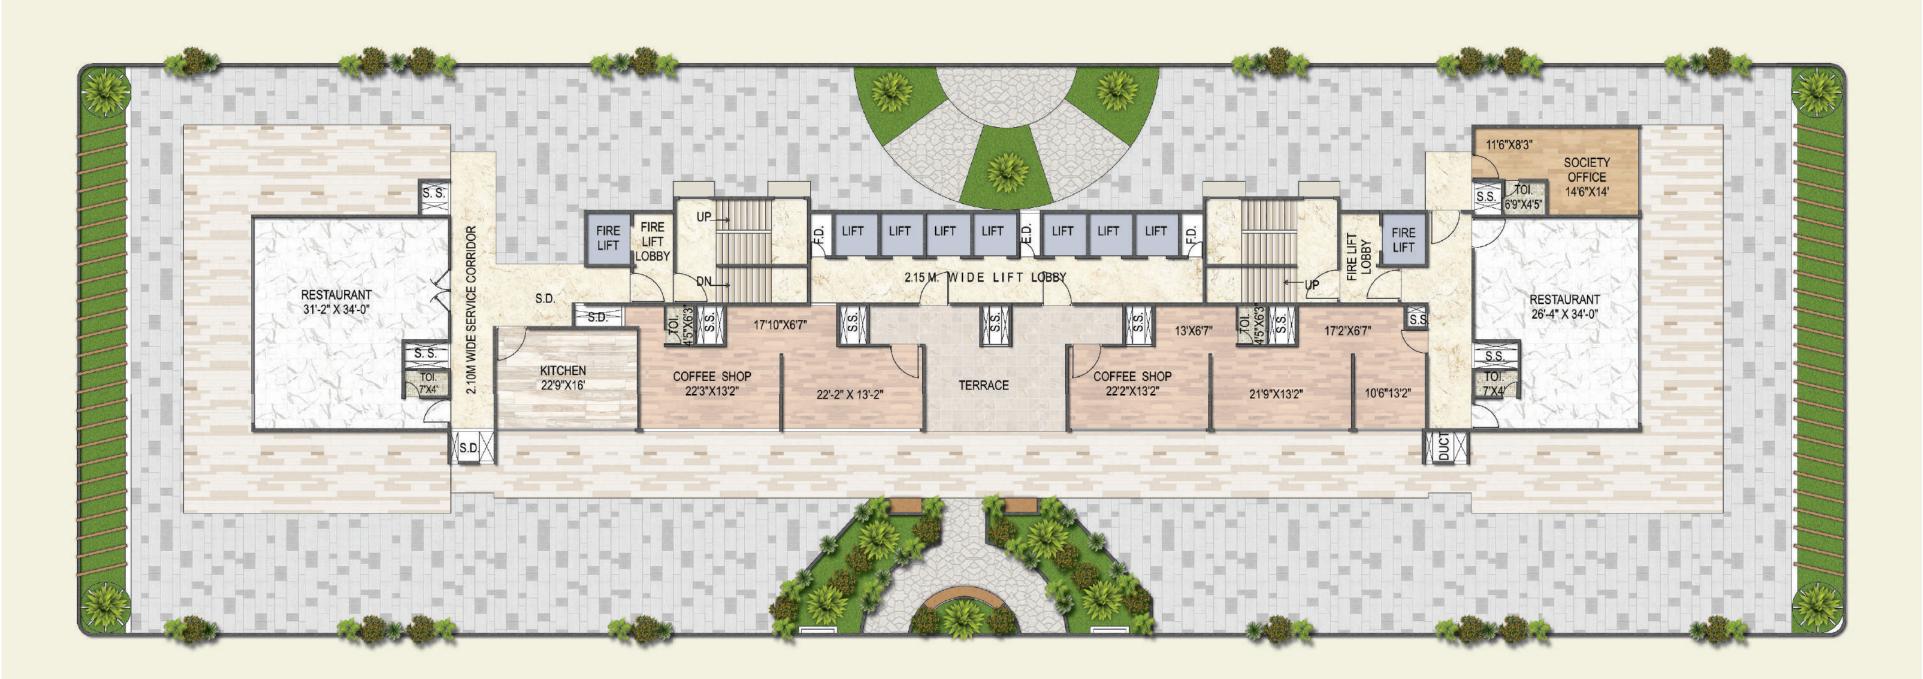

## **Additional Features**

- Earthquake Resistant Structure
- Power Backup for Individual Office Lights & Fans
- Computers and all Common Facilities
- Multi-tier Security Features
- Wifi-enabled Podium and Rooftop
- Fibre Optimised Line
- State-of-the-art Fire Fighting System
- Electric Vehicle Charging Points in Parking Zone

#### **Location Advantages**

- Juinagar Rly. Stn. 2 Kms
- Nerul & CBD Belapur Rly. Stns. 3 Kms
- Uran Phata Road 3 Kms
- Upcoming Navi Mumbai Intl. Airport 9 Kms
- Mumbai Trans-Harbour Link 15 Kms
- JNPT 20 Kms
- Sewri-Nhava Sheva Sealink 24.9 Kms
- Renowned Banks, Corporates & Hospitals –
   Within 1 Km Radius



#### Ground Floor Plan



















#### Parking Floor Plan (2<sup>nd</sup> to 4<sup>th</sup> Floor)







#### 5<sup>th</sup> Floor Podium Plan







#### Typical Floor Plan (6<sup>th</sup> to 28<sup>th</sup> Floor)







#### Typical Floor Plan (8th to 26th Floor)



















+91 70453 17389

## **Maya Properties**