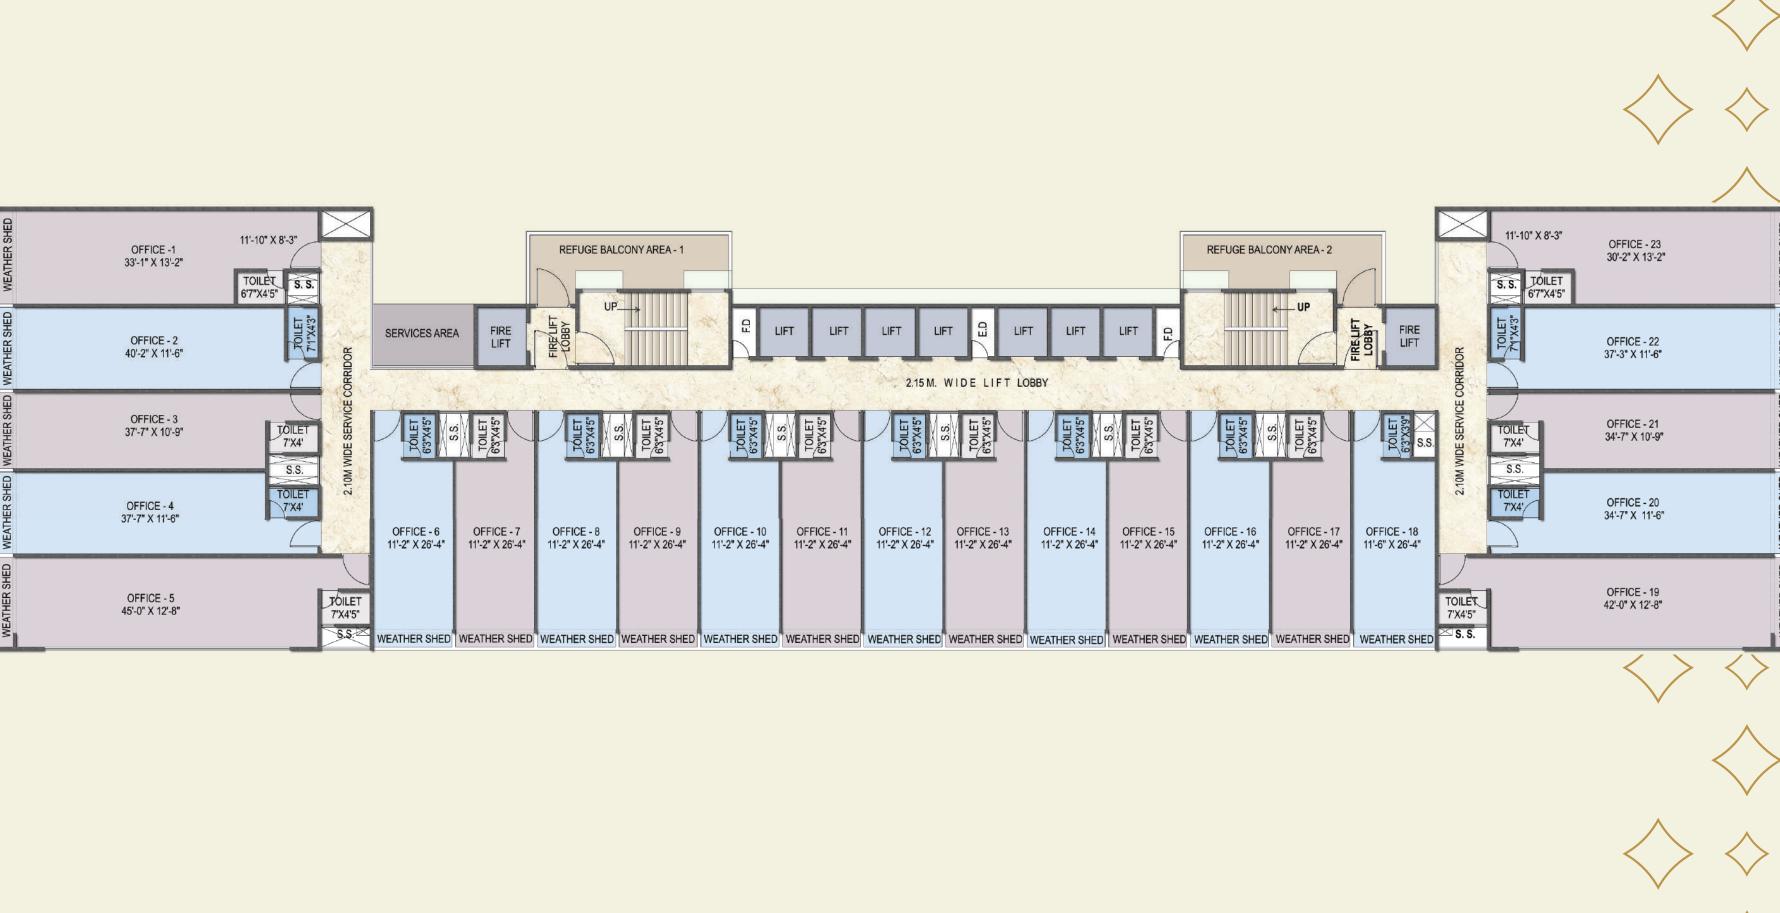

and all Common Facilities
- Multi-tier Security Features
- Wifi-enabled Podium and Rooftop
- Fibre Optimised Line
- State-of-the-art Fire Fighting System
- Electric Vehicle Charging Points in Parking Zone

#### **Location Advantages**

- Juinagar Rly. Stn. 2 Kms
- Nerul & CBD Belapur Rly. Stns. 3 Kms
- Uran Phata Road 3 Kms
- Upcoming Navi Mumbai Intl. Airport 9 Kms
- Mumbai Trans-Harbour Link 15 Kms
- JNPT 20 Kms
- Sewri-Nhava Sheva Sealink 24.9 Kms
- Renowned Banks, Corporates & Hospitals –
   Within 1 Km Radius



#### Ground Floor Plan



















#### Parking Floor Plan (2<sup>nd</sup> to 4<sup>th</sup> Floor)







#### 5<sup>th</sup> Floor Podium Plan







#### Typical Floor Plan (6<sup>th</sup> to 28<sup>th</sup> Floor)







#### Typical Floor Plan (8th to 26th Floor)



















+91 70453 17389

## **Maya Properties**