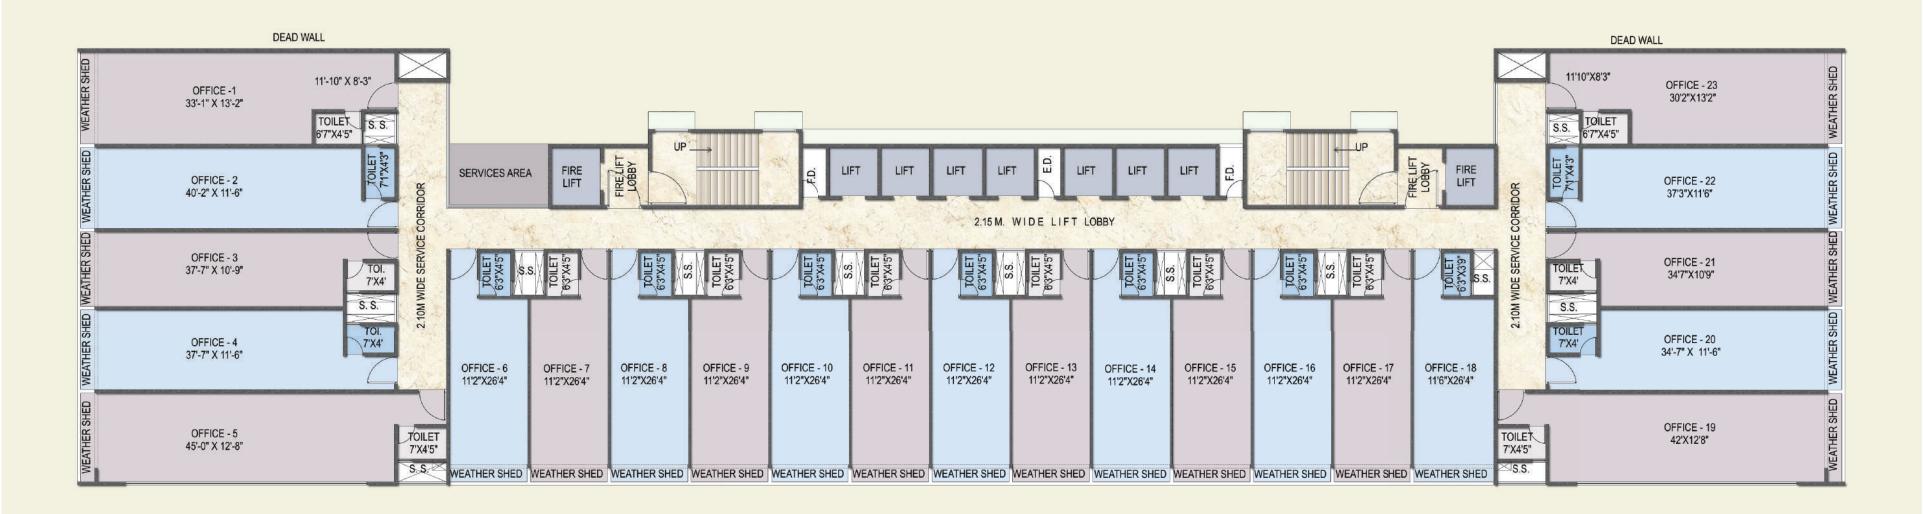

up for Individual Office Lights & Fans
- Computers and all Common Facilities
- Multi-tier Security Features
- Wifi-enabled Podium and Rooftop
- Fibre Optimised Line
- State-of-the-art Fire Fighting System
- Electric Vehicle Charging Points in Parking Zone

#### **Location Advantages**

- Juinagar Rly. Stn. 2 Kms
- Nerul & CBD Belapur Rly. Stns. 3 Kms
- Uran Phata Road 3 Kms
- Upcoming Navi Mumbai Intl. Airport 9 Kms
- Mumbai Trans-Harbour Link 15 Kms
- JNPT 20 Kms
- Sewri-Nhava Sheva Sealink 24.9 Kms
- Renowned Banks, Corporates & Hospitals –
   Within 1 Km Radius



#### Ground Floor Plan



















#### Parking Floor Plan (2<sup>nd</sup> to 4<sup>th</sup> Floor)







#### 5<sup>th</sup> Floor Podium Plan







#### Typical Floor Plan (6<sup>th</sup> to 28<sup>th</sup> Floor)







#### Typical Floor Plan (8th to 26th Floor)



















+91 70453 17389

## **Maya Properties**