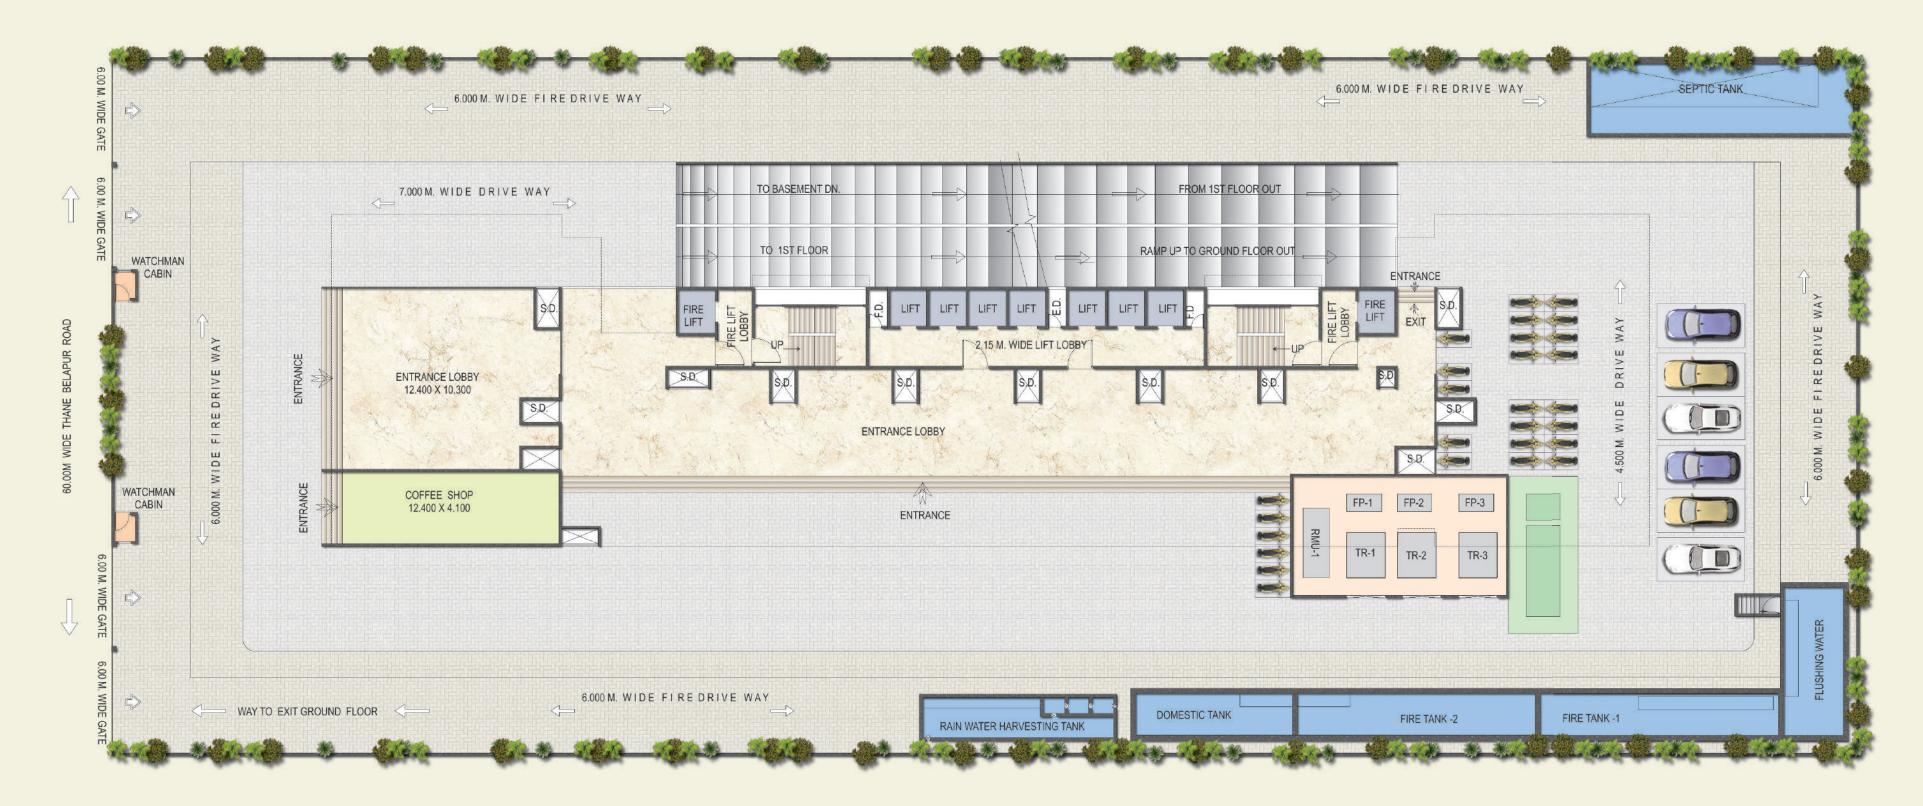

join Multiple Offices for Bigger Floor Plate
- Demarcated Work Stations & Director Cabins
- Provision for Pantry & Restrooms

#### **Additional Features**

- Earthquake Resistant Structure
- Power Backup for Individual Office Lights & Fans
- Computers and all Common Facilities
- Multi-tier Security Features
- Wifi-enabled Podium and Rooftop
- Fibre Optimised Line
- State-of-the-art Fire Fighting System
- Electric Vehicle Charging Points in Parking Zone

#### **Location Advantages**

- Juinagar Rly. Stn. 2 Kms
- Nerul & CBD Belapur Rly. Stns. 3 Kms
- Uran Phata Road 3 Kms
- Upcoming Navi Mumbai Intl. Airport 9 Kms
- Mumbai Trans-Harbour Link 15 Kms
- JNPT 20 Kms
- Sewri-Nhava Sheva Sealink 24.9 Kms
- Renowned Banks, Corporates & Hospitals –
   Within 1 Km Radius



#### Ground Floor Plan



















#### Parking Floor Plan (2<sup>nd</sup> to 4<sup>th</sup> Floor)







#### 5<sup>th</sup> Floor Podium Plan







#### Typical Floor Plan (6<sup>th</sup> to 28<sup>th</sup> Floor)







#### Typical Floor Plan (8th to 26th Floor)



















+91 70453 17389

## **Maya Properties**